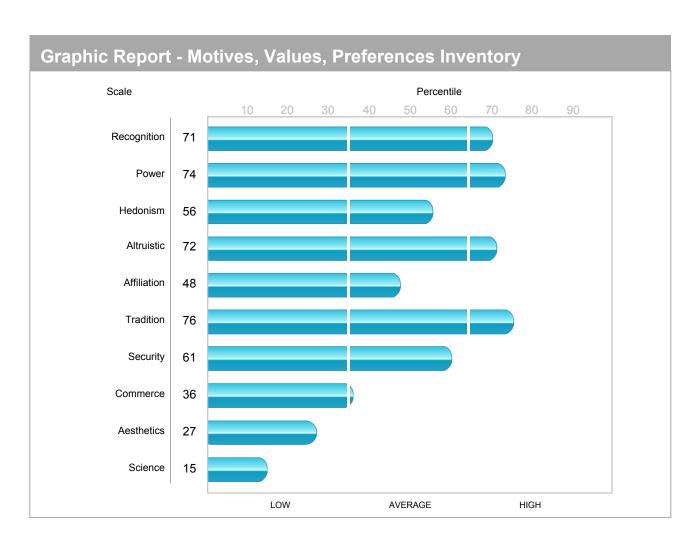

The graphic reports shown on the following pages summarize this applicant's assessment results. The graphs are for developmental feedback purposes only and should not be used in the decision making process.

The graphic reports should ONLY be used by trained Hogan assessment tool users to help employees create professional development plans.

| Scale     | Selection Range | Candidate's Score |
|-----------|-----------------|-------------------|
| Power     | 50% - 100%      | 74%               |
| Tradition | 50% - 100%      | 76%               |
| Commerce  | 50% - 100%      | 36%               |