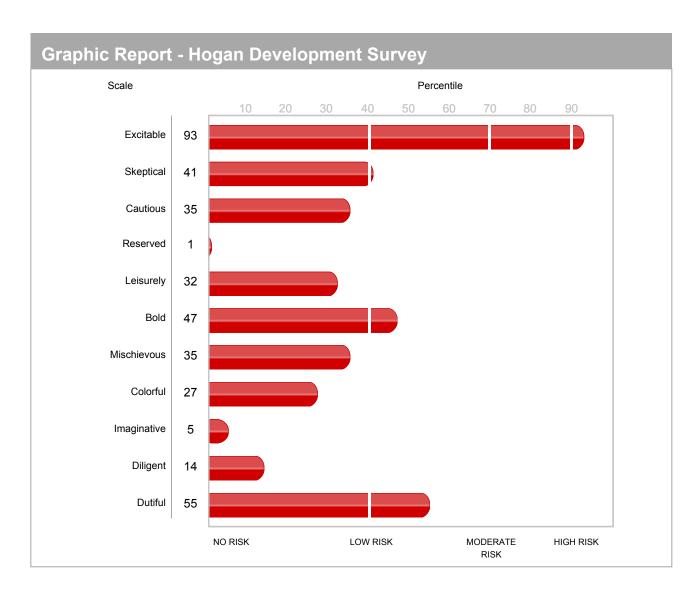

The graphic reports shown on the following pages summarize this applicant's assessment results. The graphs are for developmental feedback purposes only and should not be used in the decision making process.

The graphic reports should ONLY be used by trained Hogan assessment tool users to help employees create professional development plans.

# HOGAN**SELECT** FIT

| Scale       | Selection Range | Candidate's Score |
|-------------|-----------------|-------------------|
| Excitable   | 0% - 90%        | 93%               |
| Leisurely   | 0% - 90%        | 32%               |
| Bold        | 0% - 90%        | 47%               |
| Imaginative | 0% - 90%        | 5%                |
| Diligent    | 0% - 90%        | 14%               |