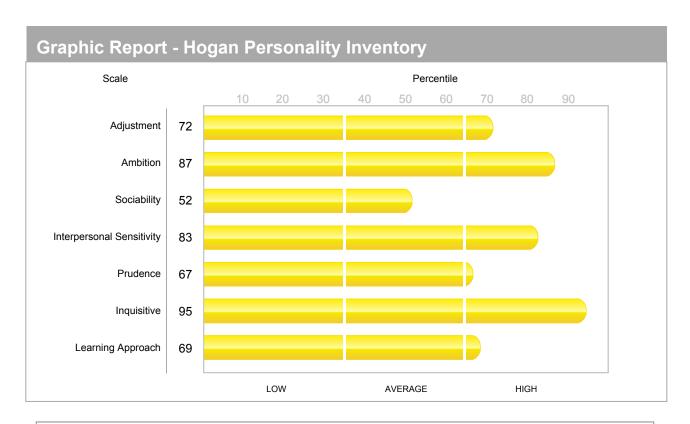

The graphic reports shown on the following pages summarize this applicant's assessment results. The graphs are for developmental feedback purposes only and should not be used in the decision making process.

The graphic reports should ONLY be used by trained Hogan assessment tool users to help employees create professional development plans.

## This Report is Valid and Interpretable

| Scale      | Selection Range | Candidate's Score |
|------------|-----------------|-------------------|
| Adjustment | 45% - 100%      | 72%               |
| Ambition   | 40% - 100%      | 87%               |
| Prudence   | 35% - 95%       | 67%               |