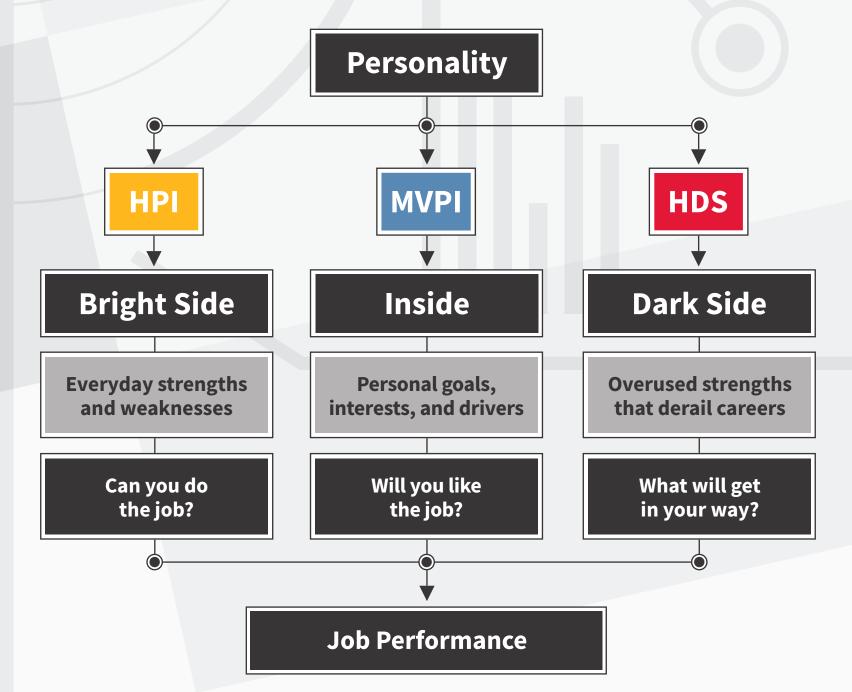

# Why Personality?

#### In business, there are two keys to success: money and people.

Our comprehensive approach to personality assessment provides the depth and detail you need to understand your people.

## What do people want?

### How will they get what they want?

Can you do the job?

#### **Hogan Personality Inventory**

The Hogan Personality Inventory (HPI) describes normal, or bright-side personality – qualities that describe how we relate to others when we are at our best. Whether your goal is to find the right hire or develop stronger leaders, assessing normal personality gives you valuable insight into how people work, how they lead, and how successful they will be.

### What will get in their way?

With this powerful information, you can make better hires, identify and develop talented individuals, build better leaders, and positively impact your bottom line.