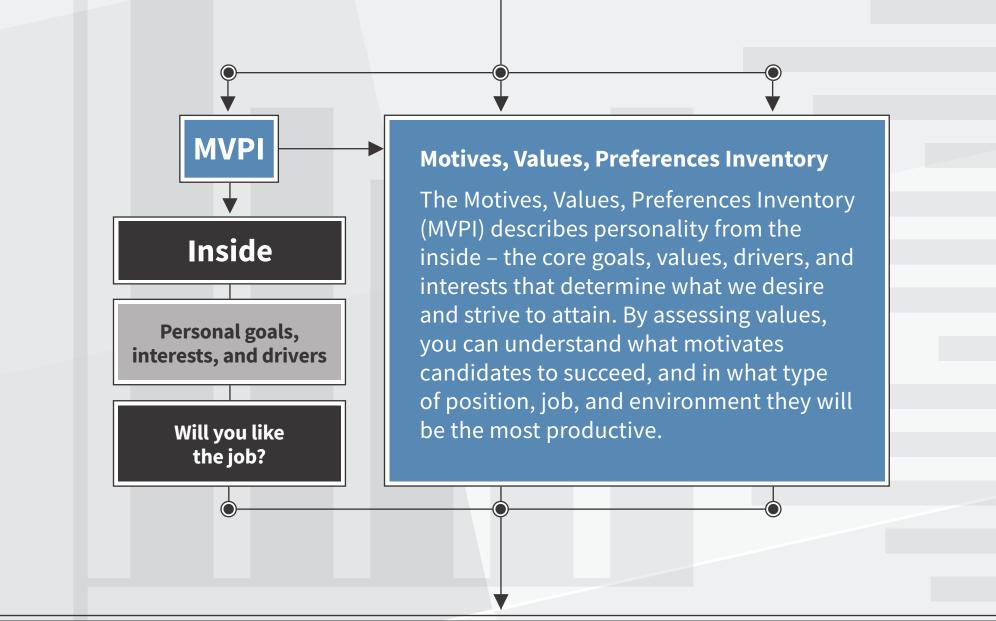

# Why Personality?



#### In business, there are two keys to success: money and people.

Our comprehensive approach to personality assessment provides the depth and detail you need to understand your people.

## What do people want?





### How will they get what they want?



Can you do the job?

#### **Hogan Personality Inventory**

The Hogan Personality Inventory (HPI) describes normal, or bright-side personality – qualities that describe how we relate to others when we are at our best. Whether your goal is to find the right hire or develop stronger leaders, assessing normal personality gives you valuable insight into how people work, how they lead, and how successful they will be.

### What will get in their way?



With this powerful information, you can make better hires, identify and develop talented individuals, build better leaders, and positively impact your bottom line.





#### hoganassessments.com

© 2018 Hogan Assessment Systems Inc. All rights reserved.