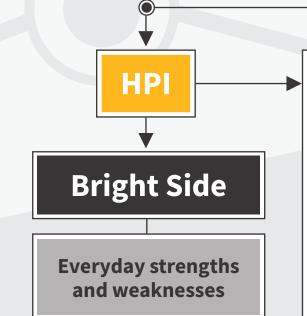

### How will they get what they want?

Can you do the job?

#### **Hogan Personality Inventory**

The Hogan Personality Inventory (HPI) describes normal, or bright-side personality – qualities that describe how we relate to others when we are at our best. Whether your goal is to find the right hire or develop stronger leaders, assessing normal personality gives you valuable insight into how people work, how they lead, and how successful they will be.